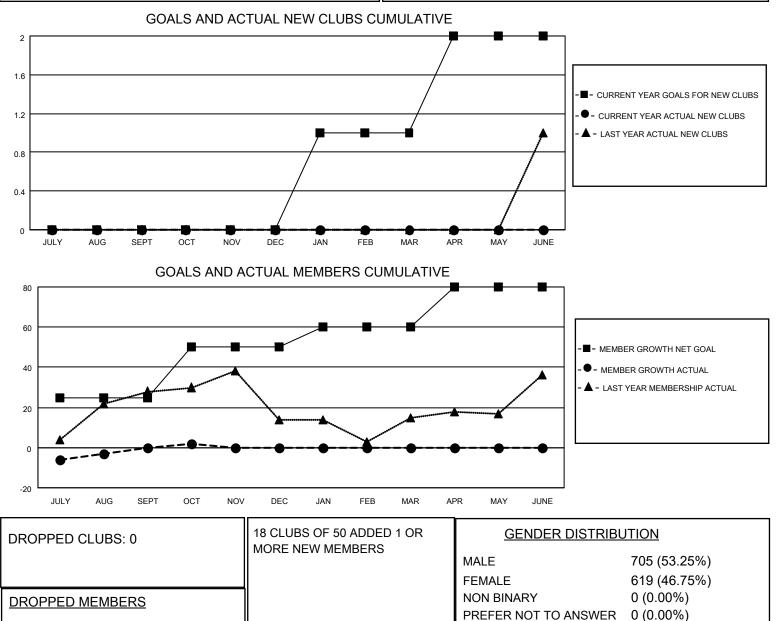

## LOCATION CALIFORNIA

District 4 C5

Results as of: 10/31/2022

| Clubs                 |               |           |               | Members               |                           |                         |                                                    |
|-----------------------|---------------|-----------|---------------|-----------------------|---------------------------|-------------------------|----------------------------------------------------|
| RESULTS FOR 2022-2023 |               |           |               | RESULTS FOR 2022-2023 |                           |                         |                                                    |
| QUARTER               | NEW CLUB GOAL | NEW CLUBS | DROPPED CLUBS | QUARTER M             | IEMBER GROWTH NET<br>GOAL | MEMBER GROWTH<br>ACTUAL | DROPPED<br>MEMBERS ACTUAL<br>(including transfers) |
| JULY/AUG/SEPT         | 0             | 0         | 0             | JULY/AUG/SEP1         | T 25                      | 33                      | 31                                                 |
| OCT/NOV/DEC           | 0             | 0         | 0             | OCT/NOV/DEC           | 25                        | 6                       | 2                                                  |
| JAN/FEB/MAR           | 1             | 0         | 0             | JAN/FEB/MAR           | 10                        | 0                       | 0                                                  |
| APR/MAY/JUNE          | 1             | 0         | 0             | APR/MAY/JUNE          | 20                        | 0                       | 0                                                  |

CLICK HERE FOR CUMULATIVE

MEMBERSHIP DATA

6 0

27

33

334

172

TOTAL FAMILY UNIT MEMBERS